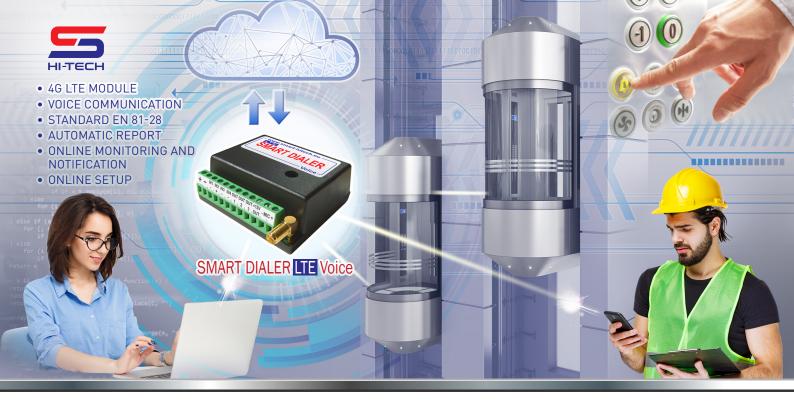

#### Ladies and Gentlemen,

I would like to introduce you to our new 4G LTE latest generation communicator SMART DIALER LTE VOICE for twoway voice communication between a passenger stuck in the elevator car and the maintenance and repair company.

### Advantages and functionalities of the device:

- Compatible with any type and brand of elevators.
- Possibility of individual setting according to preferences or legal requirements in each continent, country or elevator company.
- Universal **4G LTE** module functioning worldwide.
- Five emergency telephone numbers of the elevator company.
- Easy to install. Small dimensions: 74mm x 64mm x 28mm and weight 90g, built-in speaker and battery backup power. External microphone (cable 1m) and antenna (cable 3m).
- Quick and easy setup and emergency notification can be done in 3 ways:
- Via PC and the FREE Smart Dialer Setup Software.
- Via mobile smartphone or computer ONLINE
- Via SMS.
- Certified according to standard EN 81-28:2022.
- Fast automatic adjustment according to standard EN 81-28:2022.